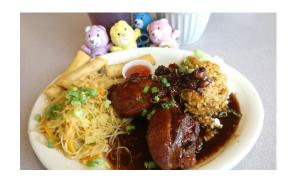

# PLACES TO EAT BEFORE MALA LUNA

### **Big Bob's Burgers**

Burgers, Sandwiches \$

12 miles, 15 minutes away from Mala Luna

Open Saturday and Sunday 11am-10pm

Accepts Credit Cards: Yes Accepts Google Pay: Yes Wi-Fi: Free

### **Taqueria Mexico**

Mexican \$

7.8 miles away, 14 minutes away from Mala Luna

Open Saturday 6am-lam and Sunday 7am-10pm

Accepts Credit Cards: Yes Wi-Fi: No

#### **B & B Smokehouse**

Barbeque, Smokehouse \$\$

10 miles, 14 minutes away from Mala Luna

Open Saturday 10:30am-9pm and Sunday 11am-8pm

Accepts Credit Cards: Yes Accepts Apple Pay: Yes Wi-Fi: No

### Pollos Asados "El Carbonero"

Barbeque \$

3.9 miles, 6 minutes away from Mala Luna

Open Saturday 11am-10pm and Sunday 11am-8pm

Accepts Credit Cards: Yes

# Tripoli's Mediterranean Grill

Mediterranean, Hookah Bars \$

4.6 miles, 7 minutes away from Mala Luna

Open Saturday and Sunday, 12-9pm

Accepts Credit Cards: Yes Accepts Apple Pay: Yes Wi-Fi: Free

### Laguna Cafe

American (New), Filipino, Asian Fusion \$

5.4 miles, 9 minutes away from Mala Luna

Open Saturday 11am-9pm and Sunday 10am-3pm

Accepts Credit Cards: Yes Wi-Fi: Free Vegetarian Friendly: Yes